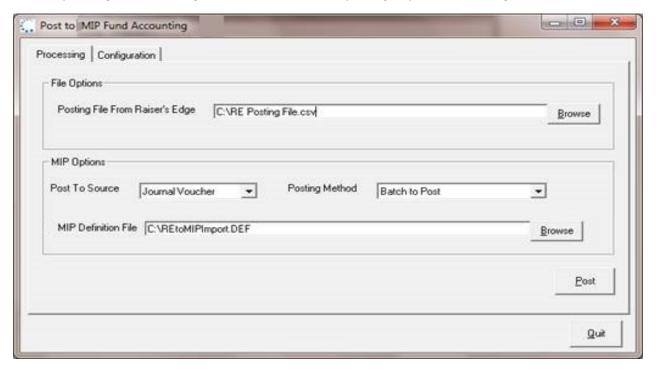

RELink has been designed to provide an integration solution for organizations wishing to tie their Raiser's Edge Fundraising solution to their MIP General Ledger. RELink provides a 1 step integration between Raiser's Edge Gift and Pledge receipts allowing the transaction file to be posted directly to the MIP General Ledger.

Simple, single screen design allows for One Click importing of your Raiser's Edge transaction file

MIP Chart of Account numbers are associated within the Raiser's Edge Campaigns, Funds and Appeals section. General Ledger Account relationships are created at the Fund Level by gift type in Raiser's Edge. RELink then automatically adds the additional transaction data that does not exist in a standard Raiser's Edge Posting file and auto reformats the file into the proper MIP format. The valid posting file, created by RELink, then is posted to the MIP General based on your selected Posting Method in a single step. This eliminates the time consuming 2nd manual step of having to import the Raiser's Edge file from within the MIP General Ledger.

## **RELink Posting Features**

- Supports transaction source posting as either a Journal Entry or Cash Receipt.
- Supports Batch to Post or Online Posting Methods